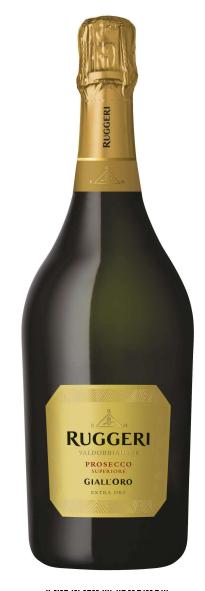

## ITEM DESCRIPTION FORM

2/1/2022 8:48:20 AM

1021 1/2 Saville Ave, Eddystone, PA 19022 - phone 610-872-1500 - fax 610-872-1536 - www.winesu.com

| Item Information                      |                                          |
|---------------------------------------|------------------------------------------|
| WINE VARIETY                          | GLERA WITH SMALL QUANTITY OF VERDISO AND |
|                                       | PERERA                                   |
|                                       |                                          |
| ITEM#                                 | RUGG01NV.75                              |
| WINE TYPE                             | GIALL'ORO PROSECCO EXTRA DRY             |
| WINE APPELLATION                      | VALDOBBIADENE PROSECCO SUPERIORE DOCG    |
| VINTAGE                               | NV                                       |
| WINE COLOR                            | WHITE                                    |
| WINE ALCOHOL %                        | 11%                                      |
| UPC CODE                              | 089475342020                             |
| NABCA CODE                            | 732102                                   |
| DISCUS CODE                           | 221559                                   |
| COLA#                                 | 14065001000022                           |
| QR CODE                               | N                                        |
|                                       |                                          |
|                                       |                                          |
| Package Information                   |                                          |
| OUNCES PER BOTTLE                     | 25.36 oz                                 |
| METRIC PER BOTTLE                     | 750 ML                                   |
| BOTTLE DIMENSIONS (Inches)            | Dia: 2.55" Ht: 10.62"                    |
| # UNITS PER CASE                      | 12                                       |
| CASE SIZE (Inches)                    | Len: 11.02" Wid: 11.80" Ht: 8.80"        |
| CASE WEIGHT (Lbs)                     | 24.00 Lbs                                |
| GIFT BOX                              | N                                        |
| TRAY PACK                             | N N                                      |
| CLOSURE TYPE                          | CORK                                     |
| SCC CODE                              | 10089475342027                           |
| Pallet Information                    |                                          |
|                                       |                                          |
| # CASES PER TIER                      | 10                                       |
| # TIERS PER PALLET                    | 5                                        |
| # CASES PER PALLET                    | 50                                       |
| SLIP SHEET                            | FCA: N CIF: N USW: N                     |
| Pickup Information                    |                                          |
| DI - ITALY - grace@winesu.com         | Warehouse Gori - Livorno - Italy         |
| SS - EAST COAST - r.peppel@winesu.com | WinesU - Eddystone - PA                  |
| SS - WEST COAST - grace@winesu.com    | Western Carriers - American Canyon - CA  |
| Marketing Information                 |                                          |
| CASE CARDS                            | GO TO WWW.WINESU.COM "TRADE" TAB         |
| SHELF TALKERS                         | GO TO WWW.WINESU.COM "TRADE" TAB         |
| NECKER                                | GO TO WWW.WINESU.COM "TRADE" TAB         |
| BANNERS                               | GO TO WWW.WINESU.COM "TRADE" TAB         |
| REVIEWS                               | 91 POINTS - BTI                          |
| MP N-(                                |                                          |

## **Wine Notes**

The colour is light straw – yellow tending to pale green. Its crystal clarity is laced with a persistent perlage of fine bubbles. The bouquet, although persistent and intensely fruity, is extremely delicate which brings mature golden apples and acacia flowers readily to mind. It is gently sweet and fresh on the palate and pleasantly light in alcohol, extremely smooth and well-balanced with long and fruity finish.