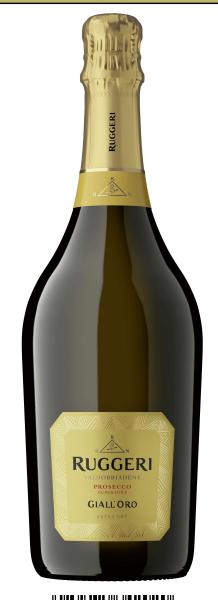

## ITEM DESCRIPTION FORM

3/6/2024 10:53:21 AM

1021 1/2 Saville Ave, Eddystone, PA 19022 - phone 610-872-1500 - fax 610-872-1536 - www.winesu.com

| WINE VARIETY                          | GLERA WITH SMALL QUANTITY OF VERDISO AND PERERA |
|---------------------------------------|-------------------------------------------------|
|                                       |                                                 |
| ITEM#                                 | RUGG01NV.75                                     |
| WINE TYPE                             | GIALL'ORO PROSECCO EXTRA DRY                    |
| WINE APPELLATION                      | VALDOBBIADENE PROSECCO SUPERIORE DOCG           |
| VINTAGE                               | NV                                              |
| WINE COLOR                            | WHITE                                           |
| WINE ALCOHOL %                        | 11%                                             |
| UPC CODE                              | 089475342020                                    |
| NABCA CODE                            | 732102                                          |
| DISCUS CODE                           | 221559                                          |
| COLA#                                 | 14065001000022                                  |
| QR CODE                               | N                                               |
|                                       |                                                 |
| Package Information                   |                                                 |
| OUNCES PER BOTTLE                     | 25.36 oz                                        |
| METRIC PER BOTTLE                     | 750 ML                                          |
| BOTTLE DIMENSIONS (Inches)            | Dia: 2.55" Ht: 10.62"                           |
| # UNITS PER CASE                      | 12                                              |
| CASE SIZE (Inches)                    | Len: 11.02" Wid: 11.80" Ht: 8.80"               |
| CASE WEIGHT (Lbs)                     | 24.00 Lbs                                       |
| CASE TYPE                             | Cardboard                                       |
| GIFT BOX                              | N                                               |
| TRAY PACK                             | N                                               |
| CLOSURE TYPE                          | CORK                                            |
| SCC CODE                              | 10089475342027                                  |
| Pallet Information                    |                                                 |
| # CASES PER TIER                      | 10                                              |
| # TIERS PER PALLET                    | 5                                               |
| # CASES PER PALLET                    | 50                                              |
| SLIP SHEET                            | FCA: N CIF: N USW: N                            |
| Pickup Information                    |                                                 |
| DI - ITALY - grace@winesu.com         | Warehouse Gori - Livorno - Italy                |
| SS - EAST COAST - r.peppel@winesu.com | WinesU - Eddystone - PA                         |
| SS - WEST COAST - grace@winesu.com    | Western Carriers - American Canyon - CA         |
| Marketing Information                 |                                                 |
| CASE CARDS                            | GO TO WWW.WINESU.COM "TRADE" TAB                |
| SHELF TALKERS                         | GO TO WWW.WINESU.COM "TRADE" TAB                |
| NECKER                                | GO TO WWW.WINESU.COM "TRADE" TAB                |
| BANNERS                               | GO TO WWW.WINESU.COM "TRADE" TAB                |
| REVIEWS                               | 91 POINTS - BTI                                 |
| Wine Notes                            |                                                 |

## Wine Notes

The colour is light straw – yellow tending to pale green. Its crystal clarity is laced with a persistent perlage of fine bubbles. The bouquet, although persistent and intensely fruity, is extremely delicate which brings mature golden apples and acacia flowers readily to mind. It is gently sweet and fresh on the palate and pleasantly light in alcohol, extremely smooth and well-balanced with long and fruity finish.